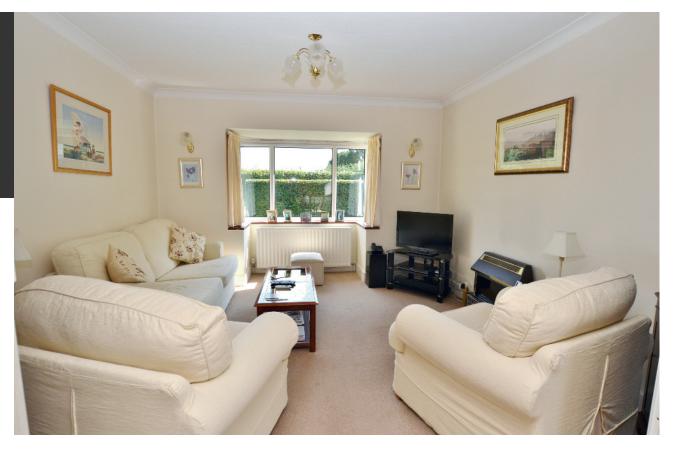

# Detached bungalow located along discreet, no through road

- Sitting room with bay window
- Dining room
- Kitchen with range of integrated appliances
- Three bedrooms
- Bathroom
- Front garden with garage and driveway
- Level mature rear garden
- Double glazed windows

#### **DESCRIPTION**

Vidolen provides well proportioned accommodation with the potential to extend/improve subject to the usual planning consents. The property has a sitting room with a bay window, which over looks the front garden. Adjoining the sitting room is a dual aspect kitchen/dining room. The kitchen has a range of integrated appliances that include a double oven, hob, dishwasher, fridge/freezer and washing machine. In addition there are two double bedrooms, both having fitted wardrobes and additional cupboards, a third single bedroom and an adjoining bathroom that includes a shower over the bath.