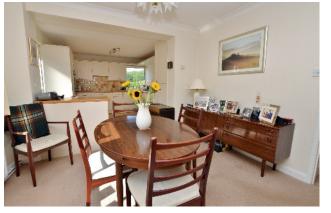

#### **DESCRIPTION**

Vidolen provides well proportioned accommodation with the potential to extend/improve subject to the usual planning consents. The property has a sitting room with a bay window, which over looks the front garden. Adjoining the sitting room is a dual aspect kitchen/dining room. The kitchen has a range of integrated appliances that include a double oven, hob, dishwasher, fridge/freezer and washing machine. In addition there are two double bedrooms, both having fitted wardrobes and additional cupboards, a third single bedroom and an adjoining bathroom that includes a shower over the bath.