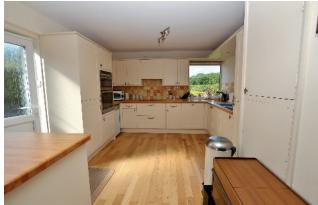

#### **DESCRIPTION**

Vidolen provides well proportioned accommodation with the potential to extend/improve subject to the usual planning consents. The property has a sitting room with a bay window, which over looks the front garden. Adjoining the sitting room is a dual aspect kitchen/dining room. The kitchen has a range of integrated appliances that include a double oven, hob, dishwasher, fridge/freezer and washing machine. In addition there are two double bedrooms, both having fitted wardrobes and additional cupboards, a third single bedroom and an adjoining bathroom that includes a shower over the bath.