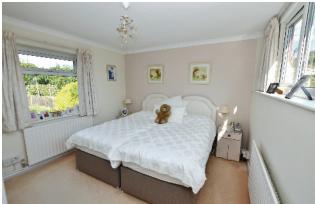

#### **DESCRIPTION**

Vidolen provides well proportioned accommodation with the potential to extend/improve subject to the usual planning consents. The property has a sitting room with a bay window, which over looks the front garden. Adjoining the sitting room is a dual aspect kitchen/dining room. The kitchen has a range of integrated appliances that include a double oven, hob, dishwasher, fridge/freezer and washing machine. In addition there are two double bedrooms, both having fitted wardrobes and additional cupboards, a third single bedroom and an adjoining bathroom that includes a shower over the bath.