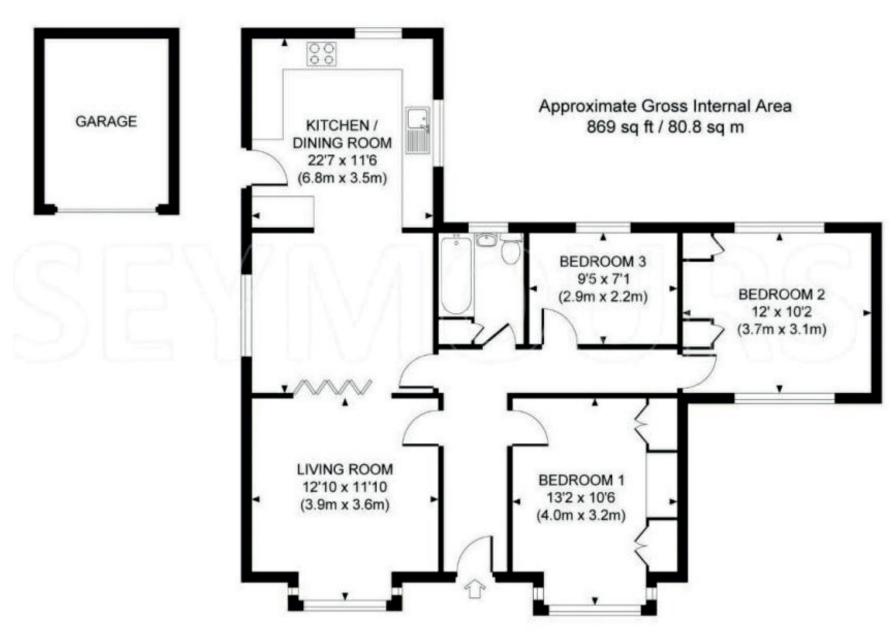

# Detached bungalow located along discreet, no through road

- Sitting room with bay window
- Dining room
- Kitchen with range of integrated appliances
- Three bedrooms
- Bathroom
- Front garden with garage and driveway
- Level mature rear garden
- Double glazed windows

#### **DESCRIPTION**

Vidolen provides well proportioned accommodation with the potential to extend/improve subject to the usual planning consents. The property has a sitting room with a bay window, which over looks the front garden. Adjoining the sitting room is a dual aspect kitchen/dining room. The kitchen has a range of integrated appliances that include a double oven, hob, dishwasher, fridge/freezer and washing machine. In addition there are two double bedrooms, both having fitted wardrobes and additional cupboards, a third single bedroom and an adjoining bathroom that includes a shower over the bath.

To the front of Vidolen is an enclosed front garden, that is well screened by a mature hedge. A driveway to the side of the property provides off road parking for several cars, which leads to a detached single garage. The rear garden is mainly laid to lawn and has a number of inset borders, together with a green house and timber shed.