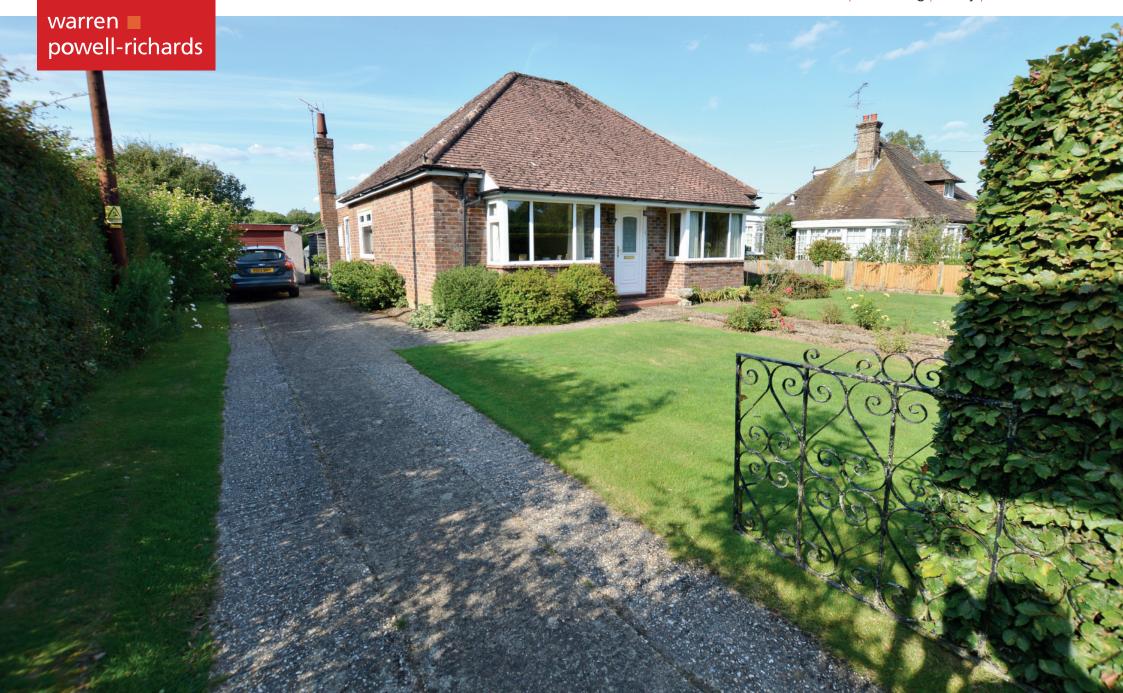

# Detached bungalow located along discreet, no through road

- Sitting room with bay window
- Dining room
- Kitchen with range of integrated appliances
- Three bedrooms
- Bathroom
- Front garden with garage and driveway
- Level mature rear garden
- Double glazed windows

To the front of Vidolen is an enclosed front garden, that is well screened by a mature hedge. A driveway to the side of the property provides off road parking for several cars, which leads to a detached single garage. The rear garden is mainly laid to lawn and has a number of inset borders, together with a green house and timber shed.