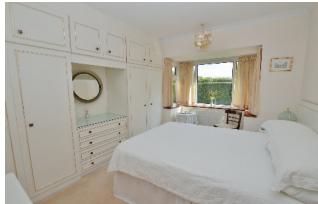

#### **DESCRIPTION**

Vidolen provides well proportioned accommodation with the potential to extend/improve subject to the usual planning consents. The property has a sitting room with a bay window, which over looks the front garden. Adjoining the sitting room is a dual aspect kitchen/dining room. The kitchen has a range of integrated appliances that include a double oven, hob, dishwasher, fridge/freezer and washing machine. In addition there are two double bedrooms, both having fitted wardrobes and additional cupboards, a third single bedroom and an adjoining bathroom that includes a shower over the bath.