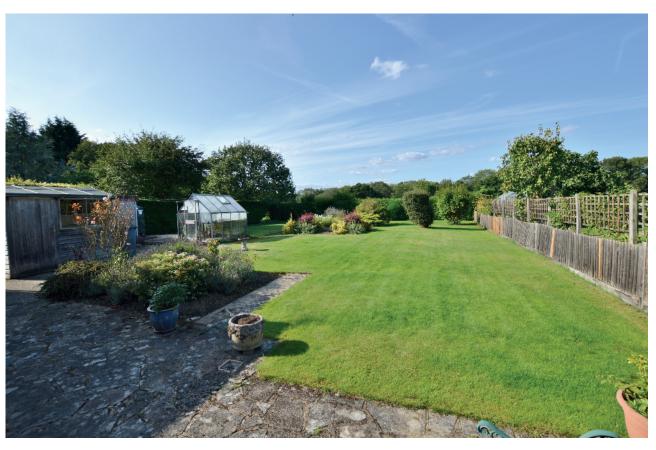

To the front of Vidolen is an enclosed front garden, that is well screened by a mature hedge. A driveway to the side of the property provides off road parking for several cars, which leads to a detached single garage. The rear garden is mainly laid to lawn and has a number of inset borders, together with a green house and timber shed.